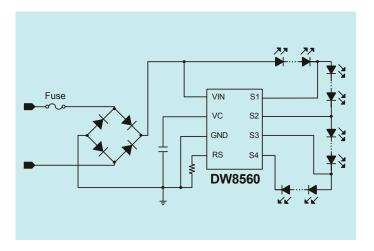

## **DW8560**

AC/DC AC Direct IC with PFC internal MOSFET

AC Input High-Voltage Linear LED Driver

eSOP-8L ► W 6.00 mm H 5.00 mm D 1.75 mm DW8560 is an integrated AC input high-voltage LED driver for direct line operation. 220V AC line voltage is rectified by Bridge Rectifier, and supply for LED and DW8560. During one rectified line voltage cycle, 4 HVLED segments are turned on in proper sequence as the line voltage increases and turned off in reverse sequence as the line voltage decreases. DW8560 setup LED current for every LED segment, which ensures high power factor and low THD. LED current can be setup via an external resistor conveniently. The setup range is 10~50mA. DW8560 regulates the effective LED current and ensures the LED current is constant when VIN varies. DW8560 provides over temperature protection.