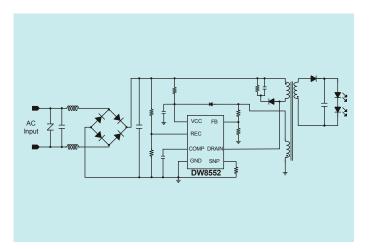

## DW8552

AC/DC PSR IC with PFC Internal MOSFET

Primary-Side Regulator LED Driver with PFC and High Voltage MOSFET

**DIP-8L** ► W 9.40 mm H 7.62 mm D 7.36 mm & ⇒ ⊜ ++\*

DW8552 is a primary-side control offline fly-back controller with active power factor correction. It is especially designed for LED lighting system. DW8552 controls the LED current accurately without using an opto-coupler, which can significantly simplify the design of LED lighting system. Utilizing an on-chip multiplier, DW8552 achieves high power factor over wide line and load ranges. The multiprotection function largely enhances the safety and the reliability of system including: over voltage protection, short circuit protection, LED open protection, cycle-by-cycle current limit, VCC UVLO and overtemperature protection.