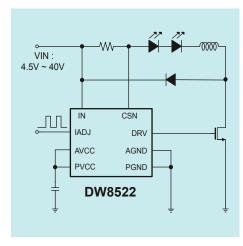

## **DW8522**

DC/DC Type

High-Brightness **Buck Controller** 

DW8522 is a high efficiency step down (Buck) converter for LED driver IC which provide a solution for MR16, general lighting of flat panel displays and general DC voltage LED applications. DW8522 built in high-side current sensing circuit and protection circuit same as TSD and current limit. It can use PWM dimming and analog dimming. DW8522 are available in Small DFN package and a SOIC package.

## **Features**

4.5V to 40V input voltage range

Hysteretic buck control: Low parts count

Single pin On/Off and brightness control using DC voltage and PWM

Thermal derating function

20KHz maximum dimming PWM frequency

Up to 2MHz switching frequency

±2.5% LED current accuracy

Thermal enhanced package SOIC-8, TDFN-6