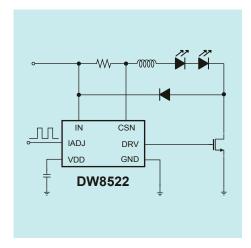

## **DW8522**

DC/DC Type

High-Brightness **Buck Controller** 

DW8522 is a high efficiency step down (Buck) converter for LED driver IC which provide a solution for MR16, general lighting of flat panel displays and general DC voltage LED applications. DW8522 built in high-side current sensing circuit and protection circuit same as TSD and current limit. It can use PWM dimming and analog dimming. DW8522 are available in Small DFN package and a SOIC package.

## **Features**

4.5V to 40V input voltage range

Hysteretic buck control: Low parts count

Single pin On/Off and brightness control using DC voltage and PWM

Thermal derating function

20KHz maximum dimming PWM frequency